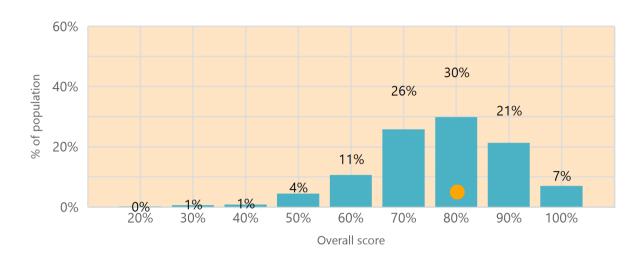

Overall score of the company: 80%

## **Distribution chart of overall scores**

This chart shows

- The overall score of the company
- The European average and distribution graph of the overall scores of all companies with active reports that belong to the same SQAS module and the same questionnaire version.