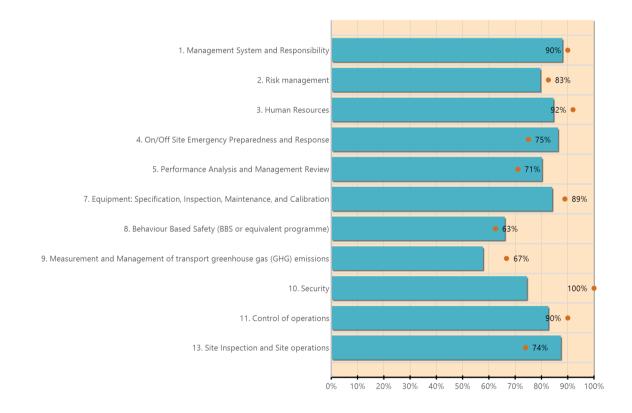

## **Industry Range of scores per section**

This chart shows

- The average scores of every SQAS section
- The European average scores of every SQAS section of all companies with active reports that belong to the same SQAS module and the same questionnaire version